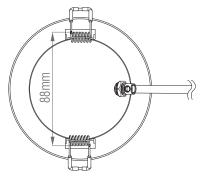

800 100 2700/3000/4000/6000K Е Yes 60° 0.9 80 30000 SMD 6 Constant Current 120mA 220-240V 50/60 1.5 -20 to 40 Degree 0.249 Ø90mm 45mm Push-fit 6 ways

103944, EM conversion kit 8W