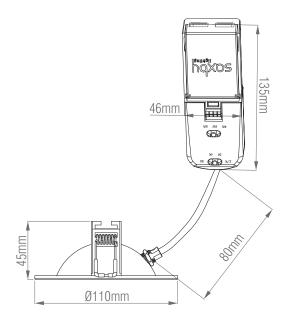

800 100 2700/3000/4000/6000K Е Yes 60° 0.9 80 30000 SMD 6 Constant Current 120mA 220-240V 50/60 1.5 -20 to 40 Degree 0.249 Ø90mm 45mm Push-fit 6 ways

103944, EM conversion kit 8W