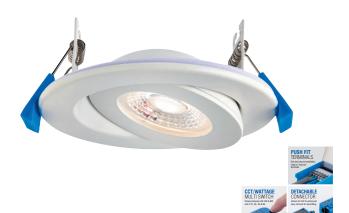

## FEATURES

- 5 years (2 years + 3 years) extended warranty
- Matt white finish
- Constructed from die cast aluminium alloy & steel & acrylic

8W

2

- Fire rated to 90 minutes
- Cover in insulation
- Suitable for bathroom zone 2
- Suitable for bathroom zone 1 if used in conjunction with a 30MA RCD
- 360° rotation
- IP44
- IK08