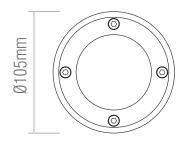

### **SPEC DATA**

Lamp Specification: Max. 50W GU10(required)

1

Dimmable: Y

Operational Voltage: 220-240V

Operating Temp.: -20 to 40 Degree

Product Weight (KG): 0.64 Cut hole Dia: 102mm

Class: