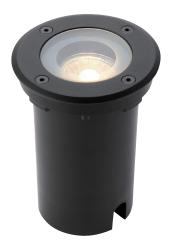

# **Pillar Round**

#### **FEATURES**

- 2 years warranty
- · Matt black & clear glass finish
- Constructed from Stainless steel (304) & glass
- These products are dual IP rated. The visible part is rated at IP65, and the cable entry is rated at IP67. These require drainage underneath them, but will cope with short periods of temporary immersion