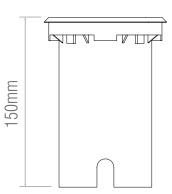

### **SPEC DATA**

Lamp Specification: Max. 50W GU10(required)

1

Dimmable: Y

Operational Voltage: 220-240V

Operating Temp.: -20 to 40 Degree

Product Weight (KG): 0.64 Cut hole Dia: 102mm

Class: