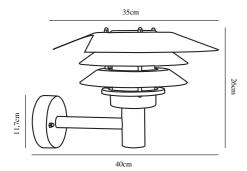

Color: Copper

Height (cm): 26 Shade Diameter (cm): 35 Projection (cm): 40

EAN: 5702376006253 TUN: 5138008

Item Number: 10600625

Pcs Per Master Carton: 3 Sales Box Height (cm): 37 Sales Box Width(cm): 38.6 Sales Box Depth (cm): 23.5 Sales Box Volume m³: 0.0336 Product net weight (kg): 1.7