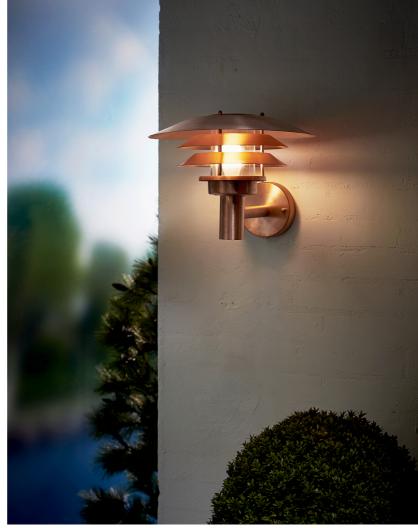

• Build-in parallel connection • Durable material that is well-suited for harsh weather • 15 year warranty on extensive corrosion

The Venø series is elegant and timeless in its design. The light is diffused through the three shades for a soft and pleasant lighting pattern. Design by Horn.

We recommend light fixtures in copper for coastal areas.