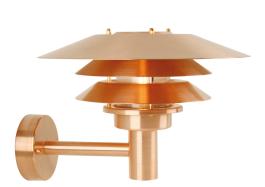

## **VENØ | WALL LIGHT | COPPER**

Color: Copper

Height (cm): 26 Shade Diameter (cm): 35 Projection (cm): 40

EAN: 5702376006253 TUN: 5138008

Item Number: 10600625

Pcs Per Master Carton: 3 Sales Box Height (cm): 37 Sales Box Width(cm): 38.6 Sales Box Depth (cm): 23.5 Sales Box Volume m³: 0.0336 Product net weight (kg): 1.7

• Build-in parallel connection • Durable material that is well-suited for harsh weather • 15 year warranty on extensive corrosion

The Venø series is elegant and timeless in its design. The light is diffused through the three shades for a soft and pleasant lighting pattern. Design by Horn.