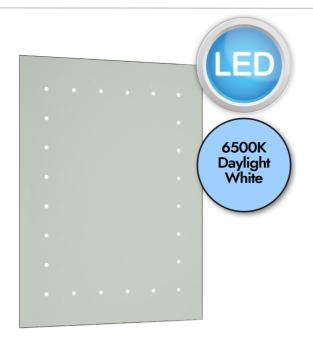

Battery Operated LED Illuminated Bathroom 60cm Dot Rectangular Mirror

## **LIGHT SOURCE DATA**

- 1.44W LED (included)
- · Lamp direction Indirect
- · Lamp shape LED
- Non-dimmable
- 6500K (Daylight White)
- 25Lm
- 17.4Lm/W
- 20000 Liftetime
- Energy class: G

## **SPECIFICATION**

- Manufacturer warranty for 2 years from date of purchase
- · Mirrored glass
- IP44
- Push On/Off Switch
- Class III Safe Extra Low Voltage Power Source
- 1.5V (battery operated, required)
- Assembly required? No
- 24 LEDs. 3 X AA batteries required
- CE Marking, UKCA Marking, Energy Efficient, Energy Saving