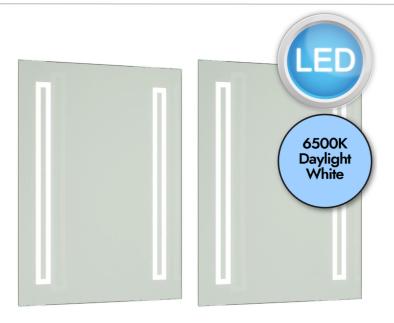

Pair of Battery Operated Rectangular LED Illuminated Bathroom Mirrors (no wiring required)

## **LIGHT SOURCE DATA**

- 2 x 0.84W LED (included)
- · Lamp direction Indirect
- · Lamp shape LED
- Non-dimmable
- 6500K (Daylight White)
- 25Lm
- 29.8Lm/W
- 20000 Liftetime
- Energy class: G

## **DIMENSION DATA**

- Height 600mm
- Width 450mm
- Depth 30mm
- Weight 7.42kg

## **SPECIFICATION**

- Manufacturer warranty for 2 years from date of purchase
- Mirrored glass
- IP44
- Push On/Off Switch
- Class III Safe Extra Low Voltage Power Source
- 1.5V (battery operated, required)
- Assembly required? No
- 14 LEDs. 3 X AA batteries required
- CE Marking, UKCA Marking, Energy Efficient, Energy Saving