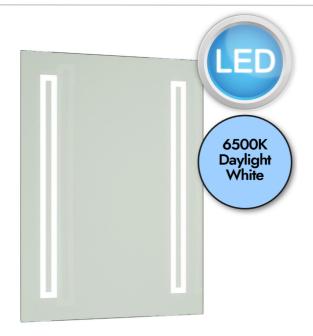

## Battery Operated LED Illuminated Bathroom 600mm Strip Rectangular Mirror

# LIGHT SOURCE DATA

- 0.84W LED (included)
- · Lamp direction Indirect
- · Lamp shape LED
- Non-dimmable
- 6500K (Daylight White)
- 25Lm
- 29.8Lm/W
- 20000 Liftetime
- Energy class: G

#### **SPECIFICATION**

- · Manufacturer warranty for 2 years from date of purchase
- · Mirrored glass
- IP44
- Push On/Off Switch
- Class III Safe Extra Low Voltage Power Source
- 1.5V (battery operated, required)
- Assembly required? No
- 14 LEDs. 3 X AA batteries required
- · CE Marking, UKCA Marking, Energy Efficient, Energy Saving

# DIMENSION DATA

- Height 600mm
- Width 450mm
- Depth 30mm
- Weight 3.71kg

info@firstchoicelighting.co.uk