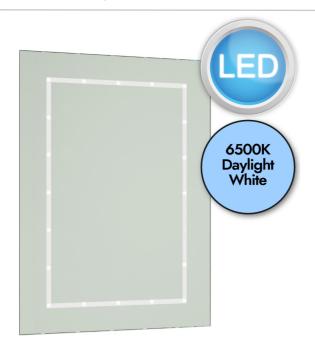

# Battery Operated LED Illuminated Bathroom 6ocm Outline Rectangular Mirror

## **LIGHT SOURCE DATA**

- 1.2W LED (included)
- · Lamp direction Indirect
- · Lamp shape LED
- Non-dimmable
- 6500K (Daylight White)
- 50Lm
- 41.7Lm/W
- 20000 Liftetime
- Energy class: G