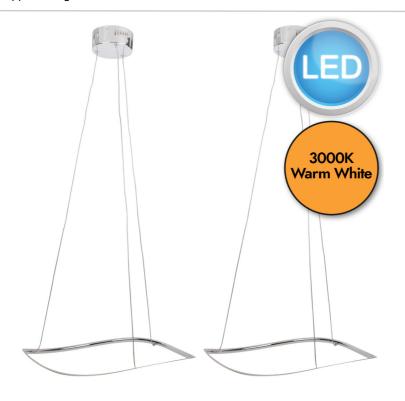

# FCL-11534X2

## Set of 2 Polished Chrome LED Ripple Fittings

## **LIGHT SOURCE DATA**

- 2 x 18W LED (included)
- · Lamp direction Downwards
- · Lamp shape LED
- Non-dimmable
- 3000K (Warm White)
- 1520Lm
- 84.4Lm/W
- · Energy class: G

#### **DIMENSION DATA**

- Height 50 1000mm
- Diameter 500mm
- Weight 1.52kg

#### **SPECIFICATION**

- Manufacturer warranty for 2 years from date of purchase
- · Polished chrome plate
- IP20
- No
- Class I Single Insulated, Earthed
- 240V
- · Assembly required? No
- CE Marking, UKCA Marking, Energy Efficient, Energy Saving