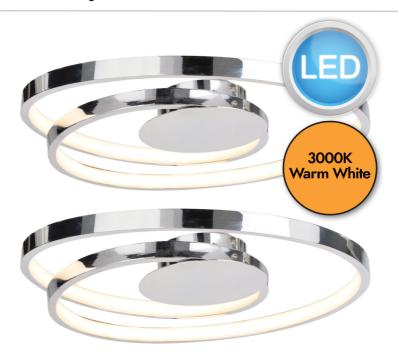

# Set of 2 Polished Chrome LED Swirl Flush Fittings

## **LIGHT SOURCE DATA**

- 2 x 21W LED (included)
- · Lamp direction Downwards
- · Lamp shape LED
- Non-dimmable
- 3000K (Warm White)
- 1300Lm
- 61.9Lm/W
- 20000 Liftetime
- Energy class: G
- 80 CRI

### **DIMENSION DATA**

- Height 57mm
- Diameter 401mm
- Weight 1.2kg

### **SPECIFICATION**

- Manufacturer warranty for 2 years from date of purchase
- · Polished chrome plate
- IP20
- No
- · Class I Single Insulated, Earthed
- 240V
- Assembly required? No
- UKCA Marking, Energy Efficient, Energy Saving