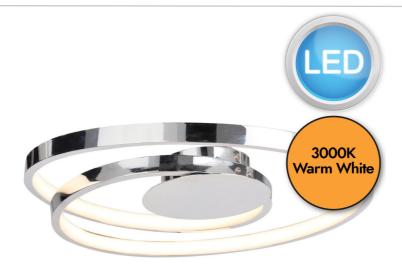

# FCL-11536

Polished Chrome LED Swirl Flush Fitting

## LIGHT SOURCE DATA

- 21W LED (included)
- · Lamp direction Downwards
- · Lamp shape LED
- Non-dimmable
- 3000K (Warm White)
- 1300Lm
- 61.9Lm/W
- 20000 Liftetime
- Energy class: G
- 80 CŘÍ

#### SPECIFICATION

- · Manufacturer warranty for 2 years from date of purchase
- Polished chrome plate
- IP20
- No
- · Class I Single Insulated, Earthed
- 240V
- Assembly required? No
- UKCA Marking, Energy Efficient, Energy Saving

#### DIMENSION DATA

- Height 57mm
- Diameter 401mm
- Weight 0.6kg

info@firstchoicelighting.co.uk