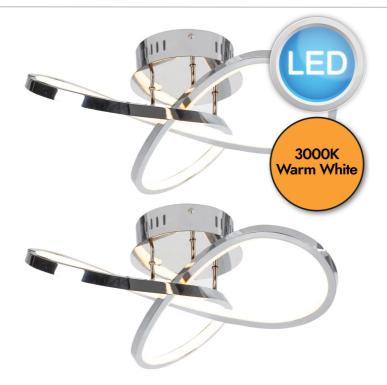

# FCL-11537X2

Set of 2 Polished Chrome LED Loop Flush Fittings

## LIGHT SOURCE DATA

- 2 x 20W LED (included)
- Lamp direction Indirect
- · Lamp shape LED
- Non-dimmable
- 3000K (Warm White)
- 1200Lm
- 60Lm/W
- 20000 Liftetime
- Energy class: G
- 80 CŘÍ

## DIMENSION DATA

- Height 150mm
- Diameter 415mm
- Weight 1.4kg

info@firstchoicelighting.co.uk