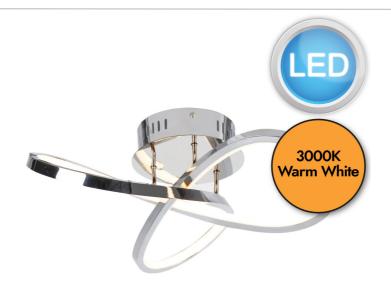

# Polished Chrome LED Loop Flush Fitting

# **LIGHT SOURCE DATA**

- 20W LED (included)
- Lamp direction Indirect
- · Lamp shape LED
- Non-dimmable
- 3000K (Warm White)
- 1200Lm
- 60Lm/W
- 20000 Liftetime
- Energy class: G
- 80 CRI

## **DIMENSION DATA**

- Height 150mm
- Diameter 415mm
- Weight 0.7kg

### **SPECIFICATION**

- Manufacturer warranty for 2 years from date of purchase
- · Polished chrome plate
- IP20
- No
- · Class I Single Insulated, Earthed
- 240V
- Assembly required? No
- UKCA Marking, Energy Efficient, Energy Saving