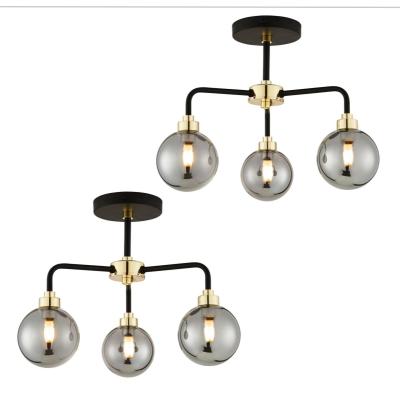

Set of 2 Black Paint and Smoked Glass 3 Lights

## **DIMENSION DATA**

- Height 300mm
- Diameter 400mm
- Weight 1.6kg

## **SPECIFICATION**

- Manufacturer warranty for 2 years from date of purchase
- · Matt black with polished brass plate detail and smoked glass
- IP20
- No
- · Class I Single Insulated, Earthed
- 240V
- Assembly required? No
- UKCA Marking, Energy Efficient, Energy Saving