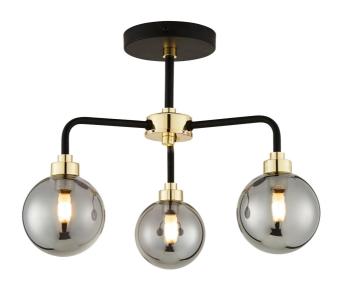

## **SPECIFICATION**

- Manufacturer warranty for 2 years from date of purchase
- · Matt black with polished brass plate detail and smoked glass
- IP20
- No
- · Class I Single Insulated, Earthed
- 240V
- Assembly required? No
- UKCA Marking, Energy Efficient, Energy Saving