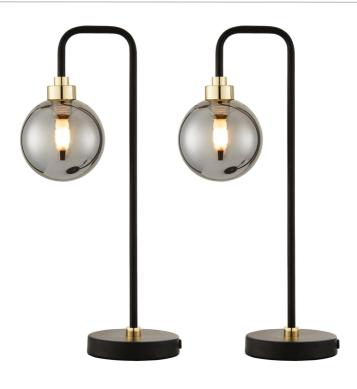

# FCL-11542X2

Set of 2 Matt Black and Smoked Glass Table Lights

### **DIMENSION DATA**

- Height 385mm
- Width 200mm
- Depth 110mm
- Weight 1.8kg

#### SPECIFICATION

- Manufacturer warranty for 2 years from date of purchase
- Matt black with polished brass plate detail and smoked glass
- IP20
- In-line On/Off Switch
- Class II Double Insulated, No Earth
- 240V
- Assembly required? No
- UKCA Marking, Energy Efficient, Energy Saving