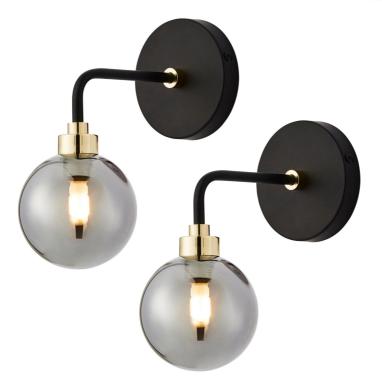

# Set of 2 Matt Black and Smoked Glass Wall Lights

## **SPECIFICATION**

- Manufacturer warranty for 2 years from date of purchase
- · Matt black with polished brass plate detail and smoked glass
- IP20
- No
- · Class I Single Insulated, Earthed
- 240V
- Assembly required? No
- UKCA Marking, Energy Efficient, Energy Saving