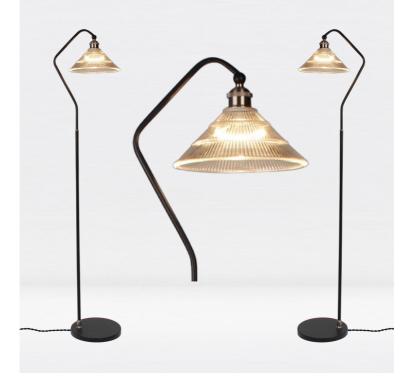

# firstchoicelighting<sup>®</sup>

Set of 2 Matt Black With Fluted Glass Floor Lights

### LIGHT SOURCE DATA

- 2 x 60W Max E27 ES (required)
- Lamp direction Indirect
- Lamp shape Standard
- Non-dimmable

#### DIMENSION DATA

- Height 1510mm
- Width 330mm
- Depth 250mm
- Weight 3.93kg

#### SPECIFICATION

- Manufacturer warranty for 2 years from date of purchase
- Matt black with satin nickel plate detail and clear ribbed glass
- IP20
- In-line On/Off Foot Switch
- Class I Single Insulated, Earthed
- 240V
- · Assembly required? Yes
- · CE Marking, UKCA Marking, Energy Efficient, Energy Saving