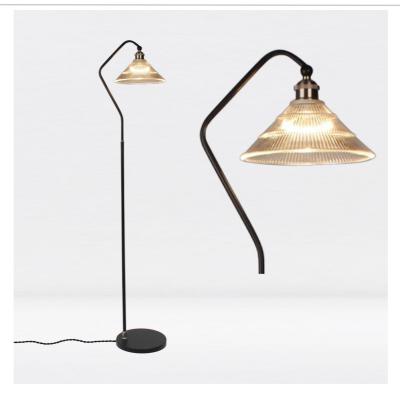

# firstchoicelighting<sup>®</sup>

Matt Black With Fluted Glass Floor Light

### **DIMENSION DATA**

- Height 1510mm
- Width 330mm
- Depth 250mm
- · Weight 3.93kg

#### **SPECIFICATION**

- Manufacturer warranty for 2 years from date of purchase
- · Matt black with satin nickel plate detail and clear ribbed glass
- IP20
- In-line On/Off Foot Switch
- Class I Single Insulated, Earthed
- · Assembly required? Yes
- CE Marking, UKCA Marking, Energy Efficient, Energy Saving