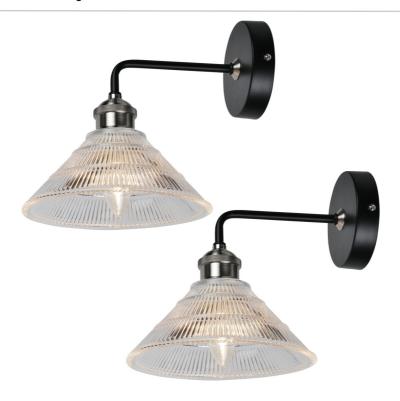

# firstchoicelighting<sup>®</sup>

Set of 2 Matt Black With Fluted Glass Wall Lights

#### **SPECIFICATION**

- Manufacturer warranty for 2 years from date of purchase
- · Matt black paint with satin nickel plate detail and clear ribbed glass
- IP20
- · Class I Single Insulated, Earthed
- 240V
- · Assembly required? No
- · CE Marking, Energy Efficient, Energy Saving