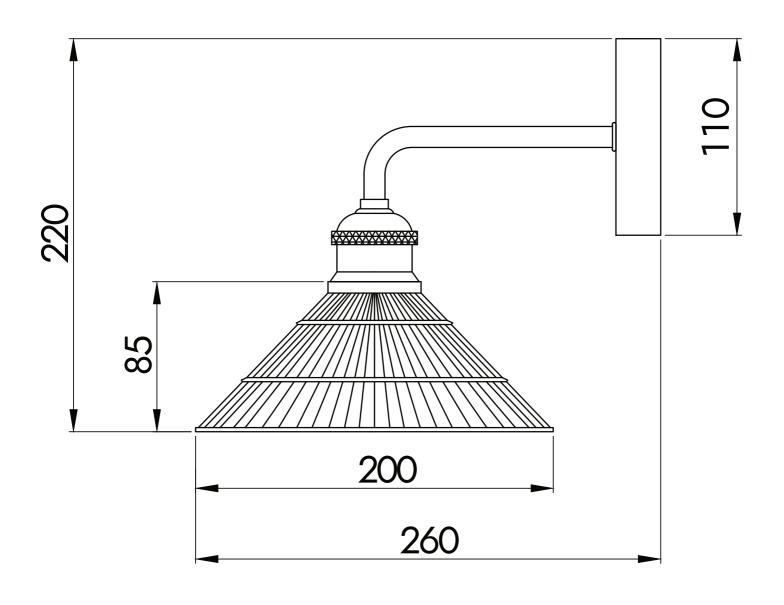

#### **DIMENSION DATA**

- · Height 220mm
- Width 200mm
- Depth 260mm
- · Weight .64kg