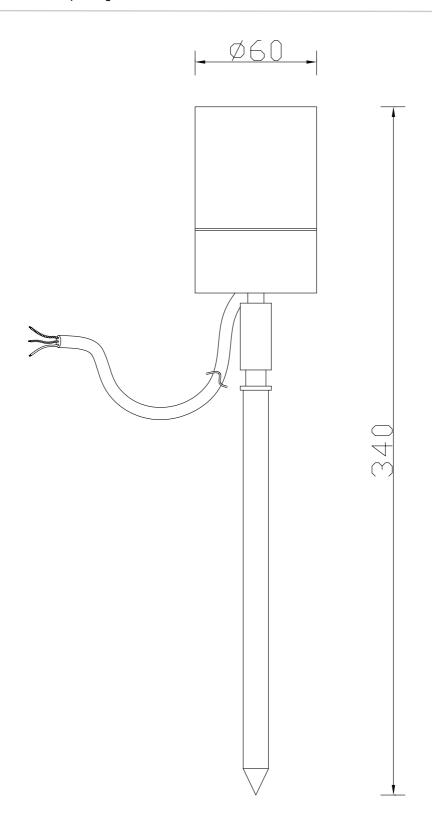

# FCL-12701X2







## **LIGHT SOURCE DATA**

- 2 x 35W Max GU10 Halogen (required)
- Lamp direction Upwards
- · Lamp shape Reflector/Pear Shape
- Dimmable
- · Energy class: Not applicable

#### **DIMENSION DATA**

- Height 340mm
- Diameter 60mm
- · Weight 0.6kg

#### **SPECIFICATION**

- Manufacturer warranty for 2 years from date of purchase
- · Brushed stainless steel and clear glass
- IP44
- No
- · Class I Single Insulated, Earthed
- 240V
- Assembly required? No
- 100cm black rubber shrouded cable included
- CE Marking, UKCA Marking, Energy Efficient, Energy Saving

## **CERTIFICATION**













www.firstchoicelighting.co.uk info@firstchoicelighting.co.uk

**ISSUE DATE** 16/02/2023 PAGE 1





# **CERTIFICATION**











www.firstchoicelighting.co.uk info@firstchoicelighting.co.uk

**ISSUE DATE** 16/02/2023 PAGE 2