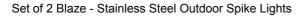

# FCL-12701X2

#### **DIMENSION DATA**

- Height 340mm
- Diameter 60mm
- · Weight 0.6kg

#### **SPECIFICATION**

- Manufacturer warranty for 2 years from date of purchase
- · Brushed stainless steel and clear glass
- IP44
- No
- · Class I Single Insulated, Earthed
- 240V
- Assembly required? No
- 100cm black rubber shrouded cable included
- CE Marking, UKCA Marking, Energy Efficient, Energy Saving