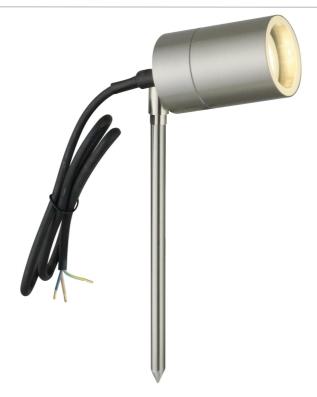

### **DIMENSION DATA**

- Height 340mm
- Diameter 60mm
- · Weight 0.3kg

### **SPECIFICATION**

- Manufacturer warranty for 2 years from date of purchase
- · Brushed stainless steel and clear glass
- IP44
- No
- · Class I Single Insulated, Earthed
- 240V
- Assembly required? No
- 100cm black rubber shrouded cable included
- CE Marking, UKCA Marking, Energy Efficient, Energy Saving