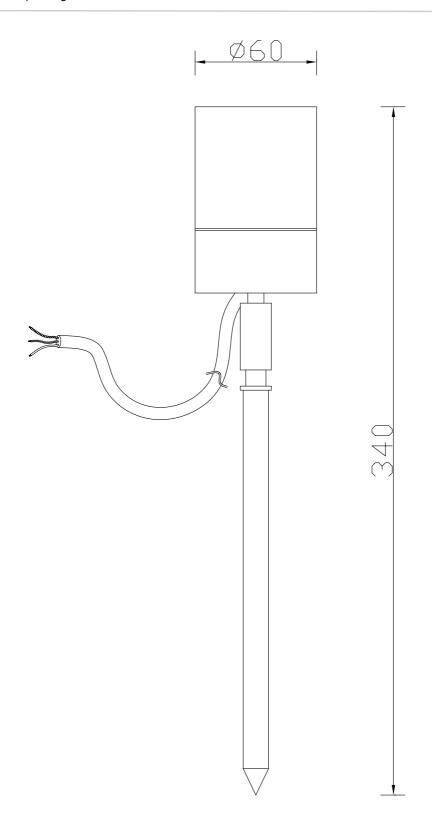

# **LIGHT SOURCE DATA**

- 35W Max GU10 Halogen (required)
- Lamp direction Upwards
- · Lamp shape Reflector/Pear Shape
- Dimmable
- · Energy class: Not applicable

### **DIMENSION DATA**

- Height 340mm
- Diameter 60mm
- · Weight 0.3kg

### **SPECIFICATION**

- Manufacturer warranty for 2 years from date of purchase
- · Brushed stainless steel and clear glass
- IP44
- No
- · Class I Single Insulated, Earthed
- 240V
- Assembly required? No
- 100cm black rubber shrouded cable included
- CE Marking, UKCA Marking, Energy Efficient, Energy Saving

# **CERTIFICATION**











www.firstchoicelighting.co.uk

info@firstchoicelighting.co.uk

**ISSUE DATE** 16/02/2023 PAGE 1





# **CERTIFICATION**











www.firstchoicelighting.co.uk

info@firstchoicelighting.co.uk

**ISSUE DATE** 16/02/2023 PAGE 2