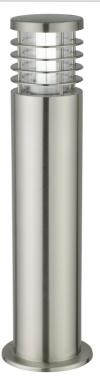

Bloom - Brushed Stainless Steel Outdoor Post Light

## SPECIFICATION

- · Manufacturer warranty for 2 years from date of purchase
- Brushed stainless steel and clear PC
- IP44
- No
- · Class I Single Insulated, Earthed
- 240V
- Assembly required? No
- CE Marking, UKCA Marking, Energy Efficient, Energy Saving