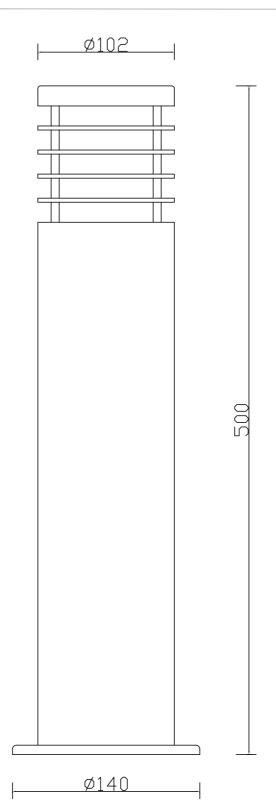

Bloom - Brushed Stainless Steel Outdoor Post Light



## LIGHT SOURCE DATA

- 12W Max LED E27 ES (required)
- Lamp direction Indirect
- Lamp shape Standard
- Dimmable
- Energy class: Not applicable

## **DIMENSION DATA**

- Height 500mm
- Diameter 140mm
- Weight 1.05kg

## SPECIFICATION

- · Manufacturer warranty for 2 years from date of purchase
- Brushed stainless steel and clear PC
- IP44
- No
- · Class I Single Insulated, Earthed
- 240V
- Assembly required? No
- CE Marking, UKCA Marking, Energy Efficient, Energy Saving

CERTIFICATION



## CONTACT

www.firstchoicelighting.co.uk

info@firstchoicelighting.co.uk

Bloom - Brushed Stainless Steel Outdoor Post Light





CERTIFICATION





CONTACT

www.firstchoicelighting.co.uk

info@firstchoicelighting.co.uk

**ISSUE DATE** 16/02/2023