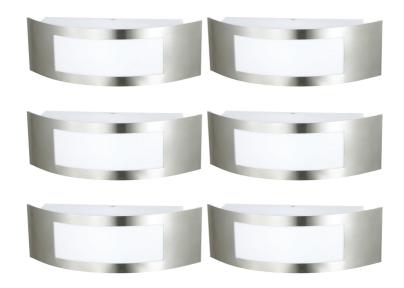

## **LIGHT SOURCE DATA**

- 6 x 12W Max LED E27 ES (required)
- · Lamp direction Indirect
- Lamp shape Standard
- Dimmable
- Energy class: Not applicable

## **DIMENSION DATA**

- Height 100mm
- Width 318mm
- Depth 90mm
- Weight 2.48kg

## **SPECIFICATION**

- Manufacturer warranty for 2 years from date of purchase
- · Brushed stainless steel and clear PC
- IP44
- No
- Class I Single Insulated, Earthed
- 240V
- Assembly required? No
- CE Marking, UKCA Marking, Energy Efficient, Energy Saving