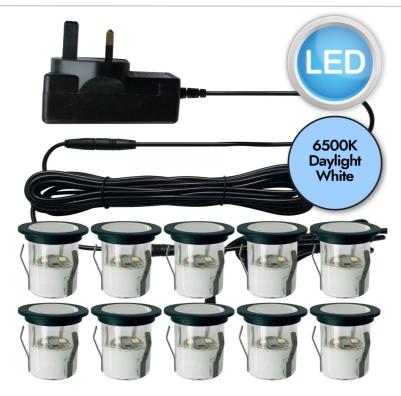

## FCL-13383

Set of 10 - 30mm Black IP67 Cool Daylight White LED Plinth Decking Kit

## LIGHT SOURCE DATA

- 10 x 0.5W LED (included)
- Lamp direction Upwards
- · Lamp shape LED
- Non-dimmable
- 6500K (Daylight White)
- 40Lm
- 8Lm/W
- 50000 Liftetime
- Energy class: G

## SPECIFICATION

- Manufacturer warranty for 2 years from date of purchase
- Black PC and clear PC
- IP67
- No
- Class III Safe Extra Low Voltage Power Source
- 240V mains voltage with 12V plug in driver
- Assembly required? No
- 5m extension cable from plug to first outdoor LED head unit; each head then has 1m cable between it and the next
- CE Marking, UKCA Marking, Energy Efficient, Energy Saving