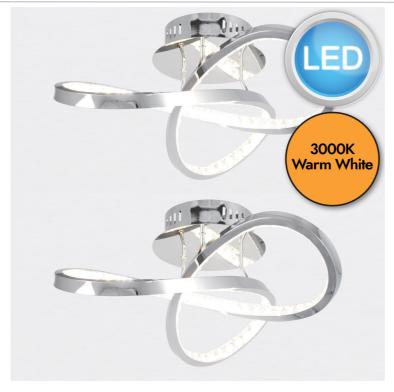

# Set of 2 Jewelled Chrome LED Loop Ceiling Lights

# **LIGHT SOURCE DATA**

- 2 x 20W LED (included)
- Lamp direction Indirect
- · Lamp shape LED
- Non-dimmable
- 3000K (Warm White)
- 1150Lm
- 57.5Lm/W
- 25000 Liftetime
- Energy class: G

## **SPECIFICATION**

- Manufacturer warranty for 2 years from date of purchase
- Polished chrome plate with clear jewelled acrylic detail
- IP20
- No
- · Class I Single Insulated, Earthed
- 240V
- Assembly required? No
- UKCA Marking, Energy Efficient, Energy Saving