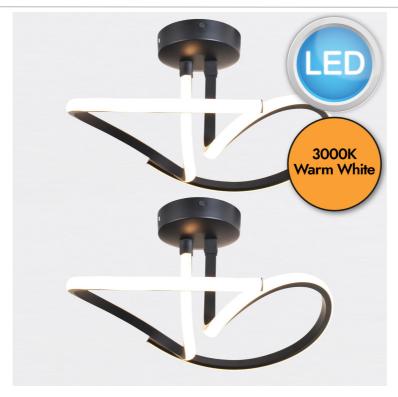

# Set of 2 Matt Black LED Swirl Ceiling Lights

# **LIGHT SOURCE DATA**

- 2 x 14W LED (included)
- Lamp direction Indirect
- · Lamp shape LED
- Non-dimmable
- 3000K (Warm White)
- 950Lm
- 67.9Lm/W
- 25000 Liftetime
- Energy class: G

## **SPECIFICATION**

- Manufacturer warranty for 2 years from date of purchase
- · Matt black with white plastic detail and white plastic diffuser
- IP20
- No
- · Class I Single Insulated, Earthed
- 240V
- Assembly required? No
- CE Marking, UKCA Marking, Energy Efficient, Energy Saving