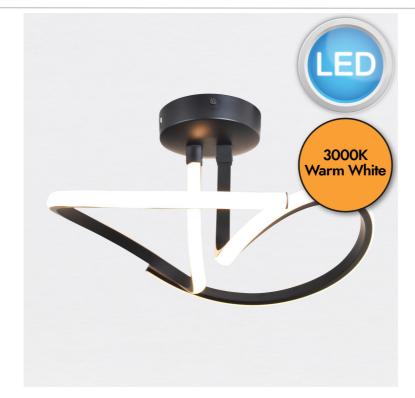

## FCL-13393

Matt Black LED Swirl Ceiling Light

## LIGHT SOURCE DATA

- 14W LED (included)
- Lamp direction Indirect
- · Lamp shape LED
- Non-dimmable
- · 3000K (Warm White)
- 950Lm
- 67.9Lm/W
- 25000 Liftetime
- · Energy class: G

## SPECIFICATION

- Manufacturer warranty for 2 years from date of purchase
- Matt black with white plastic detail and white plastic diffuser
- IP20
- No
- · Class I Single Insulated, Earthed
- 240V
- Assembly required? No
- CE Marking, UKCA Marking, Energy Efficient, Energy Saving