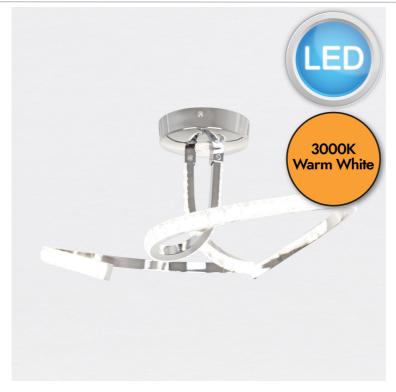

# Jewelled Chrome LED Swirl Ceiling Light

# **LIGHT SOURCE DATA**

- 14.5W LED (included)
- Lamp direction Indirect
- · Lamp shape LED
- Non-dimmable
- 3000K (Warm White)
- 1050Lm
- 72.4Lm/W
- 25000 Liftetime
- Energy class: G

## **SPECIFICATION**

- Manufacturer warranty for 2 years from date of purchase
- Polished chrome plate with clear jewelled acrylic detail
- IP20
- No
- · Class I Single Insulated, Earthed
- 240V
- Assembly required? No
- CE Marking, UKCA Marking, Energy Efficient, Energy Saving