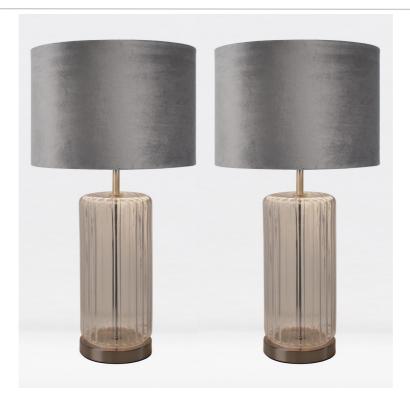

# firstchoice**lighting**®

Set of 2 Clear Fluted Glass Lamps with Grey Velvet Shades

### **DIMENSION DATA**

- Height 490mm
- Diameter 260mm
- Weight 1.89kg

#### **SPECIFICATION**

- Manufacturer warranty for 2 years from date of purchase
- · Polished chrome plate with clear glass detail and grey velvet
- IP20
- · Lampholder On/Off Switch
- · Class II Double Insulated, No Earth
- Assembly required? No
- CE Marking, UKCA Marking, Energy Efficient, Energy Saving