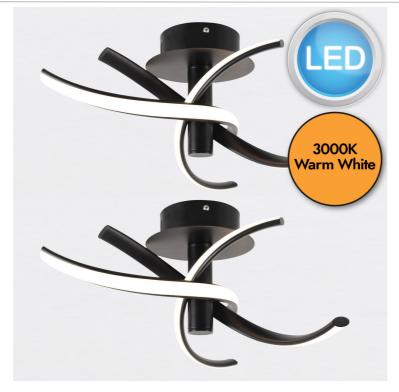

# FCL-13410X2

# Set of 2 Matt Black LED Twist Ceiling Lights

# **LIGHT SOURCE DATA**

- 2 x 11W LED (included)
- Lamp direction Indirect
- · Lamp shape LED
- Non-dimmable
- 3000K (Warm White)
- 560Lm
- 50.9Lm/W
- 25000 Liftetime
- Energy class: G

### **DIMENSION DATA**

- Height 185mm
- Diameter 380mm
- Weight 1.57kg

### **SPECIFICATION**

- Manufacturer warranty for 2 years from date of purchase
- · Matt black with white plastic detail and white plastic diffuser
- IP20
- No
- · Class I Single Insulated, Earthed
- 240V
- Assembly required? No
- CE Marking, UKCA Marking, Energy Efficient, Energy Saving