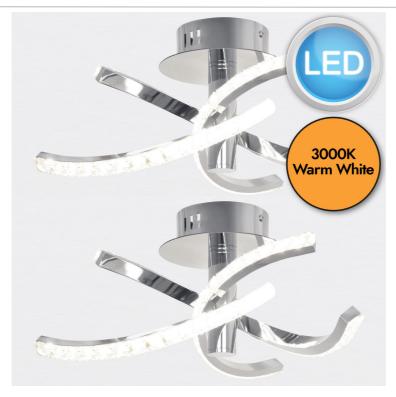

# Set of 2 Jewelled Chrome LED Twist Ceiling Lights

# **LIGHT SOURCE DATA**

- 2 x 11W LED (included)
- Lamp direction Indirect
- · Lamp shape LED
- Non-dimmable
- 3000K (Warm White)
- 720Lm
- 65.5Lm/W
- 25000 Liftetime
- Energy class: G

## **SPECIFICATION**

- Manufacturer warranty for 2 years from date of purchase
- Polished chrome plate with clear jewelled acrylic detail
- IP20
- No
- · Class I Single Insulated, Earthed
- 240V
- Assembly required? No
- CE Marking, UKCA Marking, Energy Efficient, Energy Saving