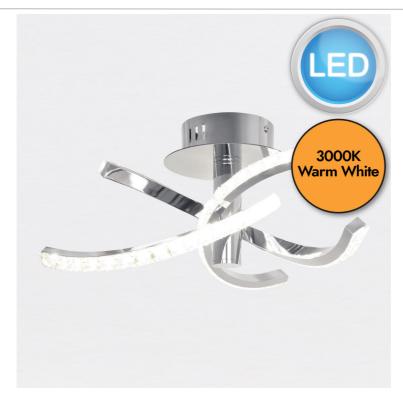

# FCL-13411

## Jewelled Chrome LED Twist Ceiling Light

### LIGHT SOURCE DATA

- 11W LED (included)
- Lamp direction Indirect
- · Lamp shape LED
- Non-dimmable
- · 3000K (Warm White)
- 720Lm
- 65.5Lm/W
- 25000 Liftetime
- Energy class: G