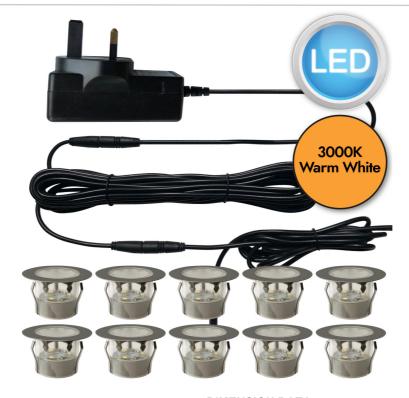

Set of 10 - 45mm Stainless Steel IP67 Warm White LED Plinth Decking Kit

## **LIGHT SOURCE DATA**

- 10 x 0.5W LED (included)
- Lamp direction Upwards
- · Lamp shape LED
- Non-dimmable
- 3000K (Warm White)
- 120Lm
- 24Lm/W
- 50000 Liftetime
- · Energy class: G

## **SPECIFICATION**

- Manufacturer warranty for 2 years from date of purchase
- · Polished stainless steel and clear PC
- IP67
- Class III Safe Extra Low Voltage Power Source
- 240V mains voltage with 12V plug in driver
- Assembly required? Yes
- 5m extension cable from plug to first outdoor LED head unit; each head then has 1m cable between it and the next
- CE Marking, UKCA Marking, Energy Efficient, Energy Saving