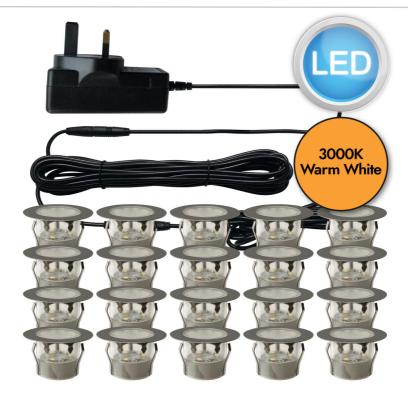

Set of 20 - 45mm Stainless Steel IP67 Warm White LED Plinth Decking Kit

## **LIGHT SOURCE DATA**

- 20 x 0.5W LED (included)
- Lamp direction Upwards
- · Lamp shape LED
- Non-dimmable
- 3000K (Warm White)
- 240Lm
- 24Lm/W
- 50000 Liftetime
- · Energy class: G

## **SPECIFICATION**

- Manufacturer warranty for 2 years from date of purchase
- · Polished stainless steel and clear PC
- IP67
- Class III Safe Extra Low Voltage Power Source
- 240V mains voltage with 12V plug in driver
- Assembly required? Yes
- 5m extension cable from plug to first outdoor LED head unit; each head then has 1m cable between it and the next
- CE Marking, UKCA Marking, Energy Efficient, Energy Saving