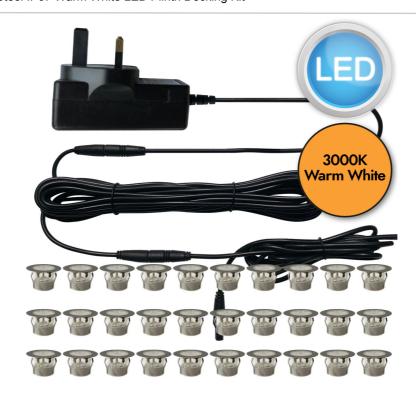

Set of 30 - 45mm Stainless Steel IP67 Warm White LED Plinth Decking Kit

## **LIGHT SOURCE DATA**

- 30 x 0.5W LED (included)
- Lamp direction Upwards
- · Lamp shape LED
- Non-dimmable
- 3000K (Warm White)
- 360Lm
- 24Lm/W
- 50000 Liftetime
- · Energy class: G

## **SPECIFICATION**

- Manufacturer warranty for 2 years from date of purchase
- · Polished stainless steel and clear PC
- IP67
- Class III Safe Extra Low Voltage Power Source
- 240V mains voltage with 12V plug in driver
- Assembly required? Yes
- 5m extension cable from plug to first outdoor LED head unit; each head then has 1m cable between it and the next
- CE Marking, UKCA Marking, Energy Efficient, Energy Saving