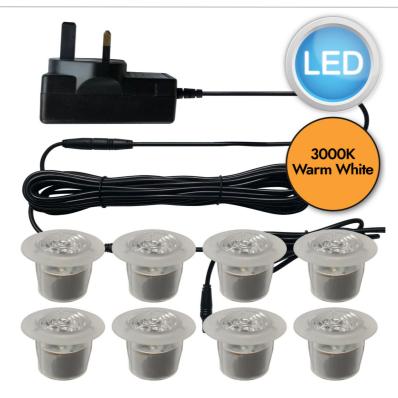

Set of 8 - 30mm Polycarbonate IP67 Warm White LED Plinth Decking Kit

## **LIGHT SOURCE DATA**

- 8 x 0.3W LED (included)
- · Lamp direction Upwards
- · Lamp shape LED
- Non-dimmable
- 3000K (Warm White)
- 32Lm
- 13.3Lm/W
- 50000 Liftetime
- · Energy class: G

## **SPECIFICATION**

- Manufacturer warranty for 2 years from date of purchase
- Translucent PC
- IP67
- Class III Safe Extra Low Voltage Power Source
- 240V mains voltage with 5V plug in driver
- · Assembly required? Yes
- 3m extension cable from plug to first outdoor LED head unit, each head then has 55cm cable between it and the next
- CE Marking, UKCA Marking, Energy Efficient, Energy Saving