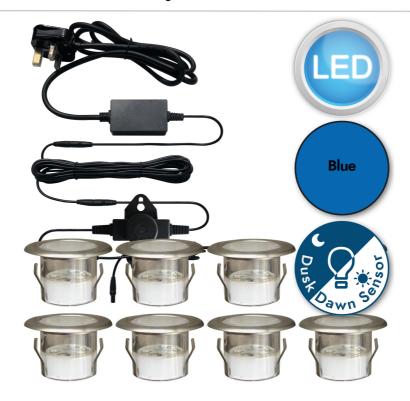

# FCL-13472DD

Set of 8 - 45mm Brushed Steel IP67 Blue LED Plinth Decking Kit with Dusk til Dawn Photocell Sensor

## **LIGHT SOURCE DATA**

- 8 x 0.4W LED (included)
- · Lamp direction Indirect
- · Lamp shape LED
- Non-dimmable
- Blue
- 64Lm
- 20Lm/W

## **SPECIFICATION**

- Manufacturer warranty for 1 year from date of purchase
- · Brushed stainless steel and clear PC
- IP67
- Dusk til Dawn Photocell Sensor
- Class III Safe Extra Low Voltage Power Source
- 240V mains voltage with plug and 12V in-line driver
- Assembly required? Yes
- •1.7m from plug to extension cable. 5m extension cable to first outdoor LED head unit; each head then has 1.5m cable between it and the next
- CE Marking, UKCA Marking, Energy Efficient, Energy Saving