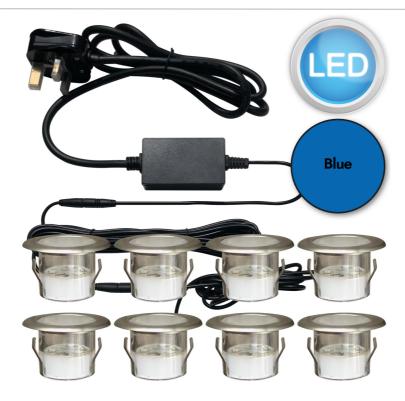

Set of 8 - 45mm Brushed Steel IP67 Blue LED Plinth Decking Kit

## **SPECIFICATION**

- Manufacturer warranty for 1 year from date of purchase
- · Brushed stainless steel and clear PC
- IP67
- Class III Safe Extra Low Voltage Power Source
- 240V mains voltage with plug and 12V in-line driver
- Assembly required? Yes
- •1.7m from plug to extension cable. 5m extension cable to first outdoor LED head unit; each head then has 1.5m cable between it and the next
- CE Marking, UKCA Marking, Energy Efficient, Energy Saving