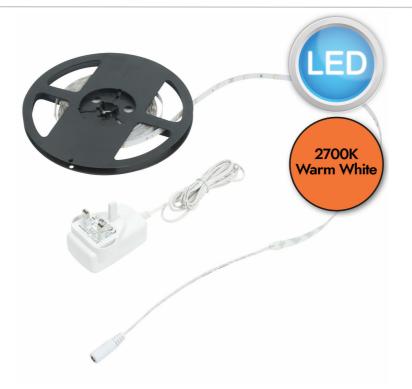

Waterproof 5m LED Tape Light

## LIGHT SOURCE DATA

- 12W LED (included)
- Lamp direction Indirect
- · Lamp shape LED
- Non-dimmable
- 2700K (Warm White)
- 750Lm`
- 62.5Lm/W
- 20000 Liftetime
- 80 CRI

## SPECIFICATION

- Manufacturer warranty for 1 year from date of purchase
- White plastic
- IP44
- No
- Class II Double Insulated, No Earth
- 240V mains voltage with 5V plug in driver
- Assembly required? Yes
- 32 chips (lights sources) per M. Adhesive 3M tape to securely fix to most clean, dry & smooth surfaces.
- CE Marking, UKCA Marking, Energy Efficient, Energy Saving

## DIMENSION DATA

- Width 8mm
- Length 5000mm
- Projection 3mm
- Weight 0.22kg

info@firstchoicelighting.co.uk