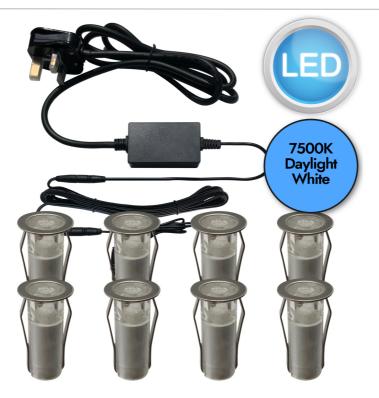

## FCL-13492

Set of 8 - 15mm Polished Steel IP67 Daylight White LED Plinth Decking Kit

## LIGHT SOURCE DATA

- 8 x 0.18W LED (included)
- · Lamp direction Indirect
- · Lamp shape LED
- Non-dimmable
- 7500K (Daylight White)
- 25Lm
- 17.4Lm/W
- 15000 Liftetime
- 80 CRI

## **DIMENSION DATA**

- Height 27mm
- Diameter 15mm
- Length 18700mm
- Projection 1mm
- Mimimum cavity depth 35mm
- Cut out size 10mm
- Weight 0.44kg

## **SPECIFICATION**

- · Manufacturer warranty for 1 year from date of purchase
- · Polished stainless steel and clear PC
- IP67
- No
- Class III Safe Extra Low Voltage Power Source
- 240V mains voltage with plug and 12V in-line driver
- Assembly required? Yes
- •1.7m from plug to extension cable. 5m extension cable to first outdoor LED head unit; each head then has 1.5m cable between it and the next