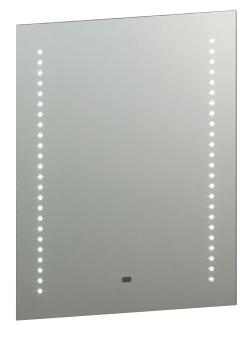

## **Spegel Shaver Mirror**

## **FEATURES**

- 2 years warranty
- · Mirrored glass & matt silver finish
- · Constructed from glass & steel
- Suitable for bathroom zone 2
- Suitable for bathroom zone 1 if used in conjunction with a 30MA RCD
- Energy efficient product
- Supplied with IR switch
- Built in dual shaver socket
- IP44