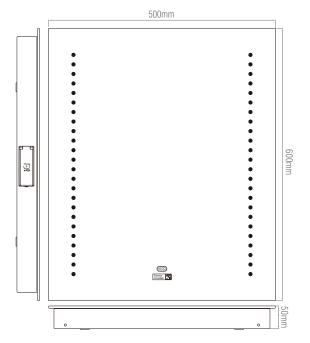

## **Spegel Shaver Mirror**

## **FEATURES**

- 2 years warranty
- · Mirrored glass & matt silver finish
- · Constructed from glass & steel
- Suitable for bathroom zone 2
- Suitable for bathroom zone 1 if used in conjunction with a 30MA RCD
- Energy efficient product
- Supplied with IR switch
- Built in dual shaver socket
- IP44

Shaver: 115V - 240V dual socket

Product Voltage: 220-240V Hertz: 50/60 Surge Protection (KV): 1.5

Operating Temp.: -20 to 40 Degree

Product Weight (KG): 7.5
Terminal Block: 3-way
Class: 1