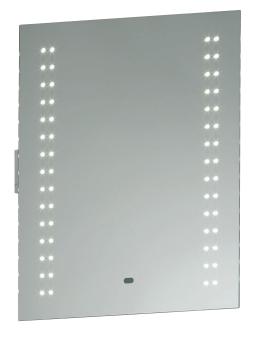

## **Perle Shaver Mirror**

## **FEATURES**

- 2 years warranty
- · Mirrored glass & matt silver finish
- · Constructed from glass & steel
- Suitable for bathroom zone 2
- Suitable for bathroom zone 1 if used in conjunction with a 30MA RCD
- Energy efficient product
- Supplied with IR switch
- Built in dual shaver socket
- IP44