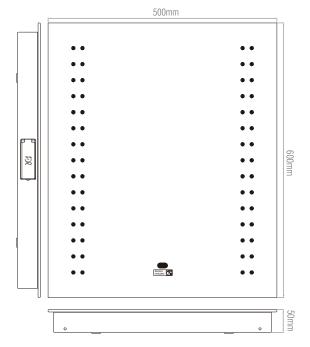

## **Perle Shaver Mirror**

## **FEATURES**

- 2 years warranty
- · Mirrored glass & matt silver finish
- · Constructed from glass & steel
- Suitable for bathroom zone 2
- Suitable for bathroom zone 1 if used in conjunction with a 30MA RCD
- Energy efficient product
- Supplied with IR switch
- Built in dual shaver socket
- IP44

Energy Rating: G

Shaver: 115V - 240V dual socket

Product Voltage: 220-240V Hertz: 50/60 Surge Protection (KV): 1.5

Operating Temp.: -20 to 40 Degree

Product Weight (KG): 7.5
Terminal Block: 3-way
Class: 1