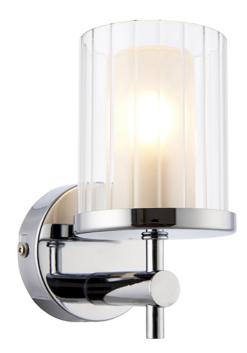

# DESCRIPTION

The Britton is a bathroom wall fitting, finished in a chrome effect plate with a clear ridged glass shade. Matching ceiling light available and both fittings are suitable for use with LED lamps

#### APPEARANCE

- Base: Polished Chrome Plate
- Shade: Clear & Frosted Glass