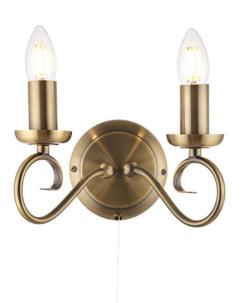

# Endon Lighting - Trafford - 180-2AN - Antique Brass 2 Light Pull Cord Wall Light

## DESCRIPTION

The Trafford twin wall light is supplied with a pull cord switch, finished in antique brass effect, this fitting is also suitable for use with LED lamps and is dimmable. Other options and finish also available

### APPEARANCE

Base: Antique Brass Plate