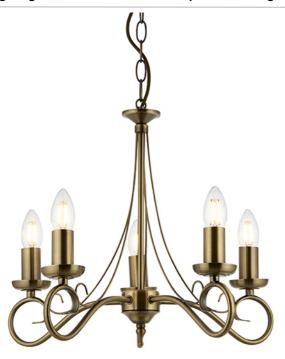

# Endon Lighting - Trafford - 180-5AN - Antique Brass 5 Light Chandelier

#### **DESCRIPTION**

The Trafford pendant is a 5 light ceiling fitting which has an adjustable drop and can also be converted to a flush fitting. Finished in antique brass effect, this fitting is also suitable for use with LED lamps. Other options and finish also available

#### **APPEARANCE**

• Base: Antique Brass Plate