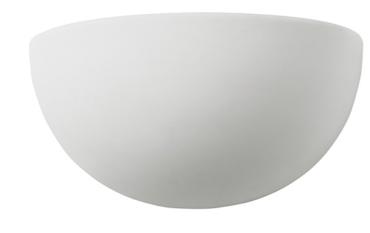

#### **DESCRIPTION**

A ceramic half moon wall light perfect for walls where uplighting is required. Its unglazed finish means it can be painted to match the wall colour. suitable for use with LED lamps and dimmable

### **APPEARANCE**

· Base: Unglazed White Ceramic