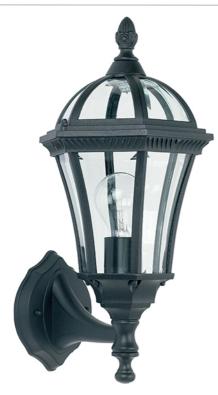

## Endon Lighting - YG-3500 - Drayton 1lt Wall - Textured black & clear glass

## DESCRIPTION

A traditional die cast aluminium uplight wall lantern with a matt black finish. It is IP44 rated so is suitable for outdoor use, and both dimmable and suitable for use with LED lamps. Others available in this range

## APPEARANCE

- Base: Textured Black Paint
- Shade: Clear Glass