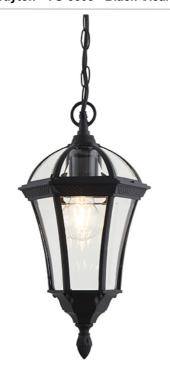

# Endon Lighting - Drayton - YG-3503 - Black Clear Glass IP44 Outdoor Ceiling Pendant Light

#### **DESCRIPTION**

A traditional die cast aluminium hanging lantern with a matt black finish. It is IP44 rated so is suitable for outdoor use, and both dimmable and suitable for use with LED lamps. Others available in this range

### **APPEARANCE**

Base: Textured Black PaintShade: Clear Glass