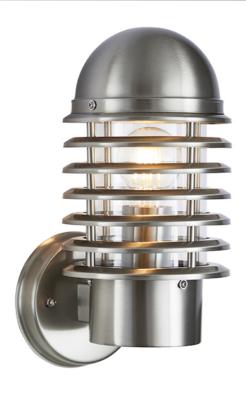

# Endon Lighting - Louvre - YG-6001-SS - Stainless Steel Clear IP44 Outdoor Wall Light

#### **DESCRIPTION**

The Louvre outdoor wall light is constructed from stainless steel and polycarbonate with an IP44 rating, and fitted with vandal resistant diffusers making it suitable for front gardens and commercial properties. Dimmable and suitable for use with LED lamps. Matching products available.

#### **APPEARANCE**

· Base: Polished Stainless Steel

· Shade: Clear PC