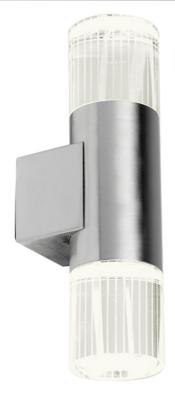

# Endon Lighting - Grant - YG-7501 - LED Stainless Steel Clear Crystal Glass 2 Light IP44 Outdoor Wall Washer Light

#### **DESCRIPTION**

A stainless steel LED twin wall fitted features a crystal diffuser on each end for a dramatic light effect. IP44 rated making it suitable for outdoor use. Matching items available

#### **APPEARANCE**

Base: Polished Stainless SteelShade: Clear Crystal Glass

# **DIMENSION**

Height: 230mmWidth: 60mmDepth: 110mmWeight: 1.22kg